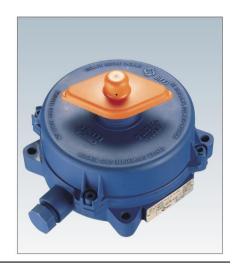

Biffi LSB (Limit Switch Box)

Effective immediately, The Biffi Limit Switch Box will be discontinued and replaced with an equivalent outsourced box, which is manufactured by carefully selected producers and in full compliance with previously supplied capabilities and standards.

The Biffi Limit Switch Box was a specific solution, created to compensate for a market gap, that can be easily covered by dedicated producers today.

To guarantee the highest flexibility and a smooth replacement process to our customers, we decided to discontinue the product, thus granting a greater range of certifications, materials, temperature, switches and high view indicators like the Beacon.