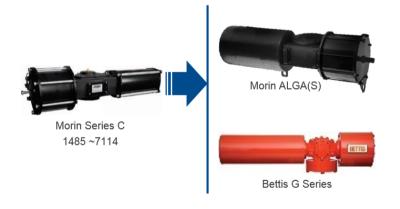

Morin Series Model 1485 ~ 7114, Scotch Yoke

After careful consideration of our portfolio and product offerings, a decision has been made to discontinue the Morin Series Scotch Yoke models listed below:

Morin C - 1485, 1935, 2385, 3071, 3072, 3731, 4534, 5336, 6044, 7114

The optimization of the Morin Series will allow us to meet our customers' needs with a newly expanded scotch yoke design actuator portfolio which will readily provide complete and reliable product coverage for the discontinued models. The details are listed below:

• Replacement Model Guideline\* (includes all DA and SR models and both symmetric and canted):

| Morin  | Morin<br>ALGAS** | Bettis G**   |
|--------|------------------|--------------|
| C-1485 | ALGAS 1.5        | Bettis G4    |
| C-1935 | ALGAS 3          | Bettis G4    |
| C-2385 | ALGAS 6          | Bettis G5    |
| C-3071 | ALGAS 6          | Bettis G5    |
| C-3072 | ALGAS 6          | Bettis G5    |
| C-3731 | ALGAS 14         | Bettis G5/G7 |
| C-4534 | ALGAS 14         | Bettis G7    |
| C-5336 | ALGAS 14         | Bettis G7    |
| C-6044 | ALGAS 14         | Bettis G7    |
| C-7114 | ALGAS 18         | Bettis G8    |