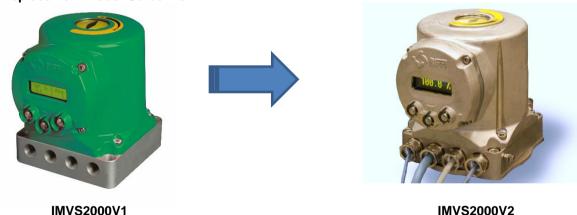

# Product Obsolescence Notice IMVS2000V1

As already communicated in the legacy V&C organization, after careful consideration of our portfolio and product offerings, a decision has been made to discontinue the Biffi IMVS2000V1 model position transmitter and PST device.

The optimization of the Biffi IMVS2000V1 model will allow us to meet our customers' needs with a newly expanded design controls portfolio which will readily provide complete and reliable product coverage for the discontinued models. The details are listed below:

### Main technical differences from the previous version

- Housing available is AISI SS316 only
- Updated Electronic Boards
- Optimized Pressure Sensors Design
- Single or Redundant SOV configuration (Series or Parallel) with two isolated circuits
- Local Operator Interface with Oled Graphic Display (Operating From -40°C To +75°C)
- Biffi Assistant Software Tool
  - Possibility to Import/Export all the configuration data and graphs
  - Easier Bluetooth connection mode
- Full Configuration, Diagnostic and Graphs available
- HART 7 certified and MODBUS RTU(RS485) BUS Interfaces (available as optional card)
- Possibility of detecting valve strokes generated by SOV not controlled by itself. This events are stored as Full Stroke graphs.
- Possibility to check an external SOV dedicated to the ESD (SOV TEST without moving the Valve, just through Pressure Drop)
- Possibility to store up to 49 PST and SOV TEST Graphs (in the FIFO not-volatile memory)